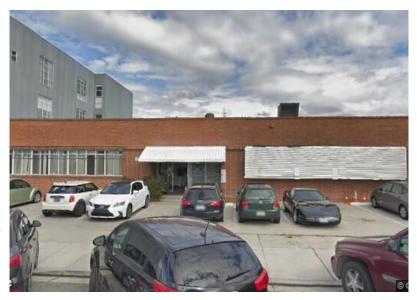

#### **Overview/Comments**

Includes a 1,000 Square Feet of Office Space Excellent Parking Included in Low Price, 15 Spaces (10 Tandem) Newly Sandblasted High Ceilings, New Skylights 1 Ground Level Loading Door Low Net Under \$0.20

#### **General Information**

| General miormation     |                           |                            |                   |  |
|------------------------|---------------------------|----------------------------|-------------------|--|
| Tax ID/APN:            | 4283-007-024              | Class of Space:            |                   |  |
| Property Subtype:      | Light Industrial          | Gross Building Area:       | 5,200 SF          |  |
| Zoning:                | M1                        | Building/Unit Size (RSF):  | 5,200 SF          |  |
| Building Name:         | 1653 12th St              | Occupancy Type:            | Single-Tenant     |  |
| Available Space        |                           |                            |                   |  |
| Floor/Suite:           | 1/                        | Date Available/Possession: | 02/23/2021 / Now  |  |
| Space Available:       | 5,200 SF                  | Lease Rate:                | \$28.80 Annual/SF |  |
| Minimum Divisible:     |                           | Lease Type:                | NNN               |  |
| Vacant:                | Yes                       | Parking Total:             | 15                |  |
| Space Type:            | Direct                    | Parking Ratio:             | 2.9               |  |
| Power:                 | A: 200 V: 120/240 0: 3 W: | Dock High Doors:           | 0                 |  |
| Clear Height:          | 14'                       | Grade Level Doors:         | 1                 |  |
| Office SF:             | 1,000 SF                  | Rail Doors:                | 0                 |  |
| Building Related       |                           |                            |                   |  |
| Total Number of Buildi | ngs: <b>1</b>             | Condo:                     | No                |  |
| Number of Stories:     | 1                         | Elevators Total:           |                   |  |
| Typical SF / Floor:    | 5,200 SF                  | Sprinklers:                | No                |  |
|                        |                           |                            |                   |  |